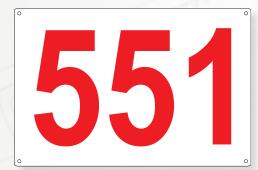

Properly displayed signage can direct forktruck, semi and foot traffic in an orderly efficient manner. Whether displayed inside the building or out, dock door number signs are a great way to identify specific doors for truck drivers and fork truck operators. Standard signage combined with mirror image signage for the truck driver will allow you to convey information quickly and effectively to trucks backing into your docks.

All signs are made-to-order. Size, orientation and color can be chosen to best fit your needs and facility layout. Each sign is made using custom cut high quality UV protected vinyl with over 100 colors to choose from including reflective and florescent. Each white or colored sign blank is cut out of .040 aluminum and is available with square or radius edges and a number of mounting hole positions.