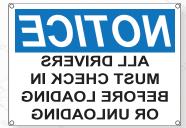

## **Dock Signs**Lighting & Communication

16

10" x 14" sign backing shown

24" x 16" sign backing shown

24" x 18" sign backing shown

Only authorized personnel may operate loading docks!

10" x 14" sign backing shown

Properly displayed signage can direct forktruck, semi and foot traffic in an orderly efficient manner. Whether displayed inside the building or out, dock door number signs are a great way to identify specific doors for truck drivers and fork truck operators. Standard signage combined with mirror image signage for the truck driver will allow you to convey information quickly and effectively to trucks backing into your docks.

All signs are made-to-order. Size, orientation and color can be chosen to best fit your needs and facility layout. Each sign is made using custom cut high quality UV protected vinyl with over 100 colors to choose from including reflective and florescent. Each white or colored sign blank is cut out of .040 aluminum and is available with square or radius edges and a number of mounting hole positions.