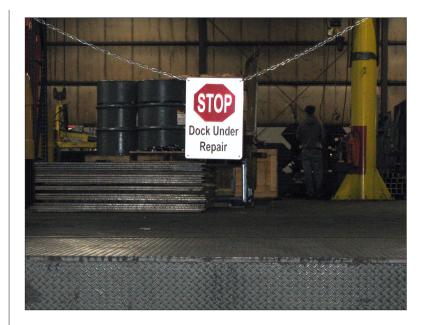

## **Dock Signs**Lighting & Communication

Your warehouse is a big place and it needs plenty of signs to make sure that it operates safely and efficiently. Dock signs are a great way to give direction and to advise employees and visitors of policies and procedures.

Properly displayed signage can direct forktruck, semi and foot traffic in an orderly efficient manner. Whether displayed inside the building or out, dock door number signs are a great way to identify specific doors for truck drivers and fork truck operators. Standard signage combined with mirror image signage for the truck driver will allow you to convey information quickly and effectively to trucks backing into your docks.