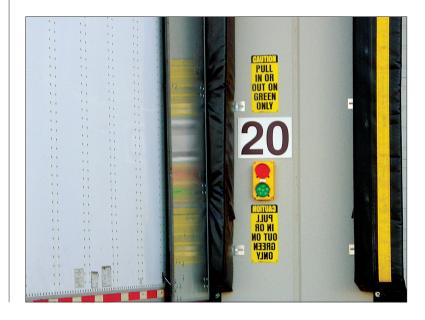

Properly displayed signage can direct forktruck, semi and foot traffic in an orderly efficient manner. Whether displayed inside the building or out, dock door number signs are a great way to identify specific doors for truck drivers and fork truck operators. Standard signage combined with mirror image signage for the truck driver will allow you to convey information quickly and effectively to trucks backing into your docks.

All signs are made-to-order. Size, orientation and color can be chosen to best fit your needs and facility layout. Each sign is made using custom cut high quality UV protected vinyl with over 100 colors to choose from including reflective and florescent. Each white or colored sign blank is cut out of .040 aluminum and is available with square or radius edges and a number of mounting hole positions.