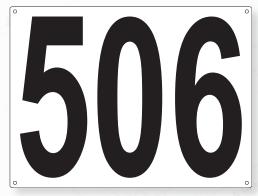

Properly displayed signage can direct forktruck, semi and foot traffic in an orderly efficient manner. Whether displayed inside the building or out, dock door number signs are a great way to identify specific doors for truck drivers and fork truck operators. Standard signage combined with mirror image signage for the truck driver will allow you to convey information quickly and effectively to trucks backing into your docks.

All signs are made-to-order. Size, orientation and color can be chosen to best fit your needs and facility layout. Each sign is made using custom cut high quality UV protected vinyl with over 100 colors to choose from including reflective and florescent. Each white or colored sign blank is cut out of .040 aluminum and is available with square or radius edges and a number of mounting hole positions.