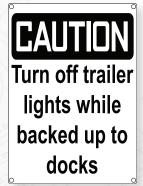

## **Dock Signs**Lighting & Communication

16

10" x 14" sign backing shown

24" x 16" sign backing shown

24" x 18" sign backing shown

Only authorized personnel may operate loading docks!

10" x 14" sign backing shown

## **Dock Signs**Lighting & Communication

Your warehouse is a big place and it needs plenty of signs to make sure that it operates safely and efficiently. Dock signs are a great way to give direction and to advise employees and visitors of policies and procedures.

Properly displayed signage can direct forktruck, semi and foot traffic in an orderly efficient manner. Whether displayed inside the building or out, dock door number signs are a great way to identify specific doors for truck drivers and fork truck operators. Standard signage combined with mirror image signage for the truck driver will allow you to convey information quickly and effectively to trucks backing into your docks.