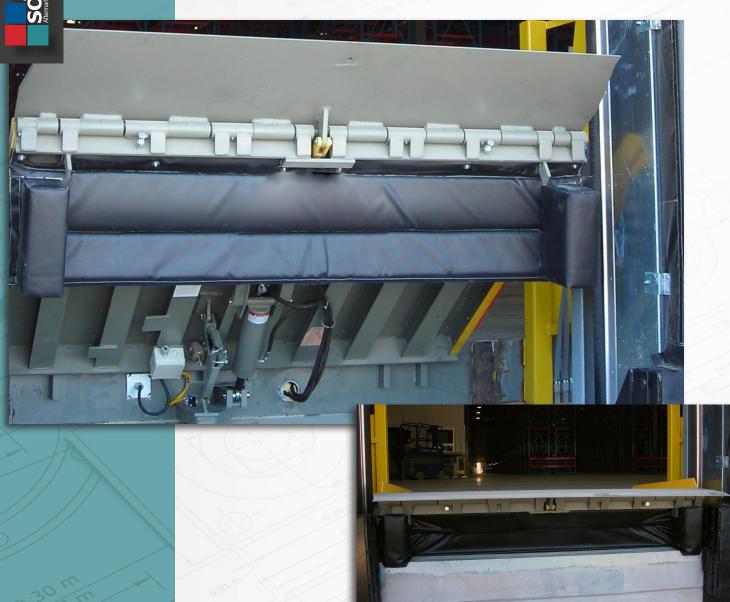

## **Draft Pad**

## **Energy Saving Solutions**

W194N11481 McCormick Dr. Germantown, WI 53022

allieddocksolutions.com info@allieddocksolutions.com

800-643-5424

FEATURES

- Fits any style or size vertical leveler
- Custom sized to pit depth requirements
- Mounts quickly and easily to leveler using self tapping metal screws
- Decreases outside air flow under the leveler
- Made of Dynalon high performance material
- Combines both a foam pad and a weighted curtain for maximum closure
- Designed to close off the area between the bumper mounting brackets, bumpers and pit floor
- Prevents bug and rodent entry under the leveler