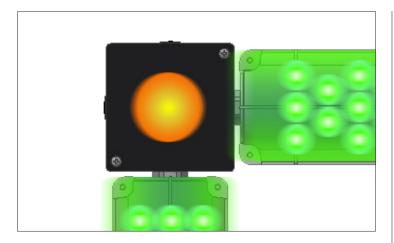

## Edge Lights Lighting & Communication

When there is a fault with the restraint, or the controls are put in bypass mode, the middle amber light will illuminate to inform dock workers to proceed with caution.