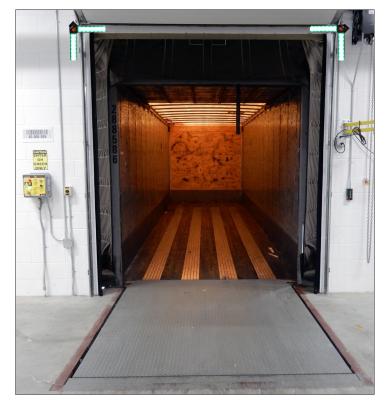

While a light on the controls is good to have, it's not necessarily clear enough to dock workers driving in and out of the trailer on a forklift. By adding Edge Lights around the interior dock door opening, it becomes visibly clear to any dock worker when it's safe or not to enter the trailer.

Integrate these Edge Lights with the vehicle restraint controls for an automated level of communication to ensure a safe loading process takes place.

Mounted on the interior wall above the top two corners of the dock door, the lights extend out along the edges of the dock door opening to provide a visible indication when it's safe to enter the trailer.