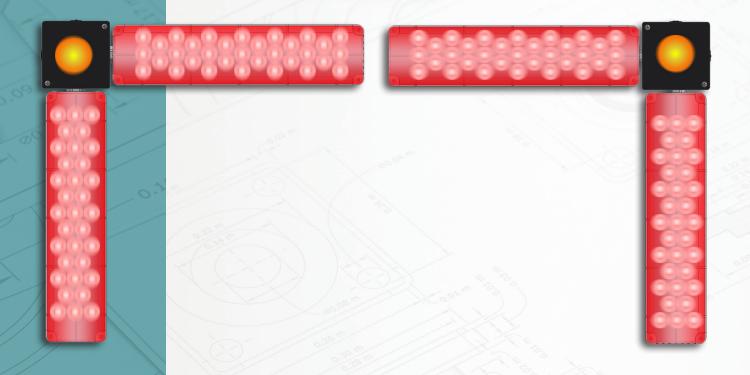

## **FEATURES**

- Communication lights for safe loading
- Mount above the interior top corners of the dock door
- Lights extend along the top edges of the interior dock door opening
- Integrate with a vehicle restraint and/or light communication from brands of systems
- Extended lights change between red and green
- Middle cautionary amber light to warn of fault or bypass conditions
- Lights act as a clear indication to dock workers of when its safe to enter the trailer

Integrate these Edge Lights with the vehicle restraint controls for an automated level of communication to ensure a safe loading process takes place.

Mounted on the interior wall above the top two corners of the dock door, the lights extend out along the edges of the dock door opening to provide a visible indication when it's safe to enter the trailer.

## DIMENSIONS & TECHNICAL SPECIFICATIONS

• Length of Light and Box: 19.05"

• Width of Light: 3.60"

• Extension from Wall: 16.91"

• AMP Draw (Per Door): 1.21 A @ 12 VDC

W194N11481 McCormick Dr. | Germantown, WI 53022 allieddocksolutions.com | info@allieddocksolutions.com 800-643-5424