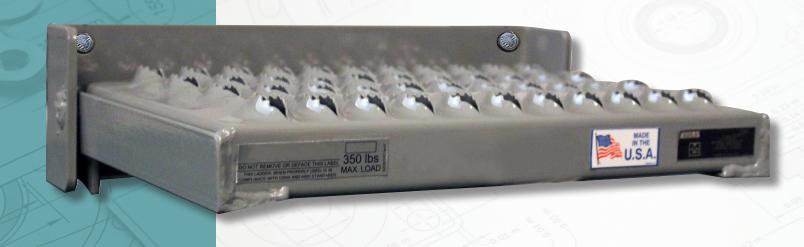

## **FEATURES**

- Constructed of high-strength steel
- Designed to safely support up to 350 lbs
- Step will safely store in an upright position so it stays out of your way
- Easily accommodates larger feet
- Serrated top grating for maximum slip-resistance

- Two 9/16" pre-drilled installation holes
- $\bullet$  Sized at 15" L x 10 $^{3}\!\!4$ " W x 4" H
- Design and manufactured in the USA

## Flip-Up Step Dock Accessories

Flip Up Step in the stored position

Flip Up Step in the deployed position is 15"L x 1034"W x 4" H

The Allied Solutions flip up step can be mounted just about anywhere in your facility. Eliminate the need for a ladder by adding the flip up step to access valves, machines, or loading docks. Constructed of sturdy steel and powder coated gray, the step easily accommodates large feet to help prevent falls.