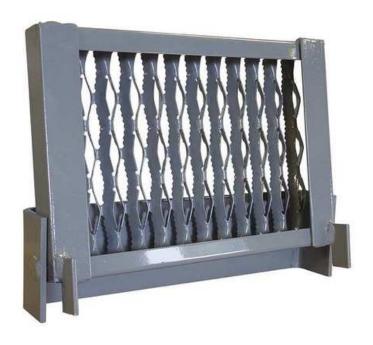

## Flip-Up Step Dock Accessories

Flip Up Step in the stored position

Flip Up Step in the deployed position is 15"L x 1034"W x 4" H

The Allied Solutions flip up step can be mounted just about anywhere in your facility. Eliminate the need for a ladder by adding the flip up step to access valves, machines, or loading docks. Constructed of sturdy steel and powder coated gray, the step easily accommodates large feet to help prevent falls.