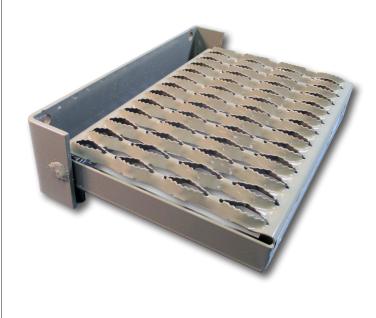

## Flip-Up Step Dock Accessories

Flip Up Step in the stored position

Flip Up Step in the deployed position is 15"L x 1034"W x 4" H

The Allied Solutions flip up step can be mounted just about anywhere in your facility. Eliminate the need for a ladder by adding the flip up step to access valves, machines, or loading docks. Constructed of sturdy steel and powder coated gray, the step easily accommodates large feet to help prevent falls.