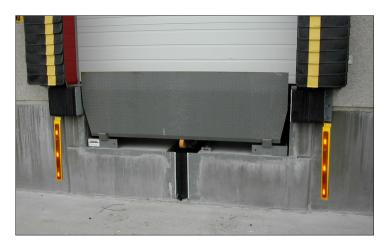

## **LED Bumper Guide Lights** Lighting & Communication

The LED guide lights allow truck drivers to easily see the bumper location and center themselves at the docks even in low light conditions

The Allied Solutions LED guide light provides a clear definable target for the truck driver. Each guide light uses 6 bright yellow LED lights to define the outside edge of the dock bumpers allowing truck drivers to accurately position their trucks at the door.