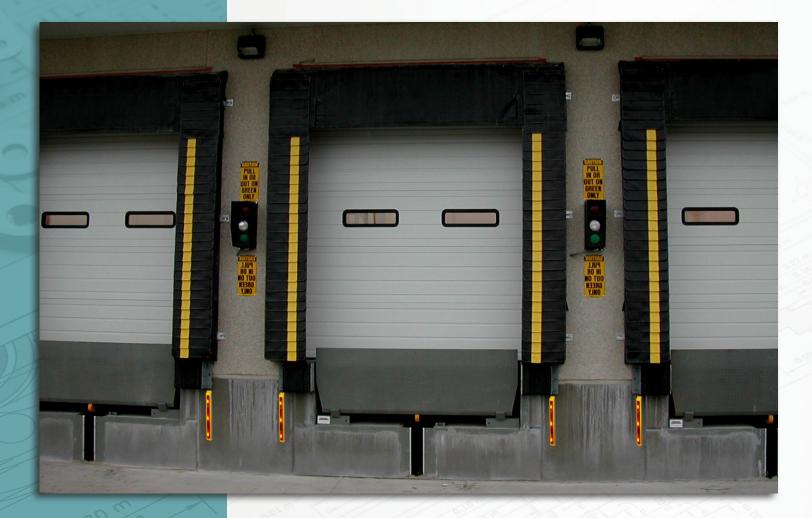

## **LED Bumper Guide Lights** Lighting & Communication

The LED guide lights allow truck drivers to easily see the bumper location and center themselves at the docks even in low light conditions

The Allied Solutions LED guide light provides a clear definable target for the truck driver. Each guide light uses 6 bright yellow LED lights to define the outside edge of the dock bumpers allowing truck drivers to accurately position their trucks at the door.