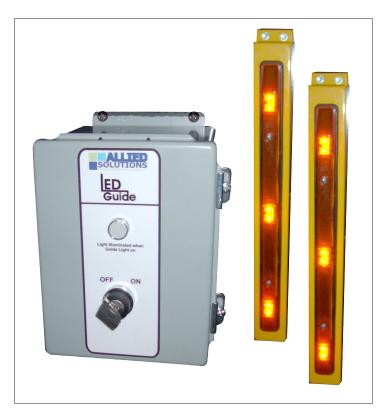

## FEATURES

- Designed to help trucks back safely and accurately into the dock
- Low-power consumption LED lights
- Shock and vibration proof
- Easily retrofitted
- Brightest guide lights available (12 LEDs)
- LED power-on light informs the operator that the guide lights are illuminated

- High-strength ABS light housing
- Key on/off switch
- Safe, reliable, 12-volt operation
- Great for interior docks and 24-hour operations
- Design and manufactured in the USA

The Allied Solutions LED guide light is controlled by a key style inside light switch with an LED powered indicator. This gives the user the ability to power up the lights and keep them on. The LED indicator light allows the operators on the inside of the building to easily recognize that the guide lights are activated.

## **UNIT INCLUDES**

- Two bright LED guide lights
- Key style control station with step down transformer (115 to 12 volt)
- Two mounting bracket bases

W194N11481 McCormick Dr. | Germantown, WI 53022 allieddocksolutions.com | info@allieddocksolutions.com 800-643-5424