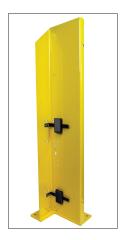

## INSTALL A LIMIT SWITCH ON YOUR TRACK GUARD LS

Track Guard LS from Allied Solutions is equipped with pre-drilled mounting holes to accommodate a number of different Limit Switches, such as Photo Eyes from LiftMaster® pictured above. These sensors ensure your loading dock equipment operates through the correct sequence of operation, by detecting when the overhead door opens and closes. Limit Switches also detect any objects that may be in the operating zone of the overhead door. This helps prevent any accidents that may occur from the overhead door closing prematurely.