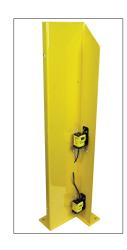

## INSTALL A LIMIT SWITCH ON YOUR TRACK GUARD LS

Track Guard LS from Allied Solutions is equipped with pre-drilled mounting holes to accommodate a number of different Limit Switches, such as Photo Eyes from LiftMaster® pictured above. These sensors ensure your loading dock equipment operates through the correct sequence of operation, by detecting when the overhead door opens and closes. Limit Switches also detect any objects that may be in the operating zone of the overhead door. This helps prevent any accidents that may occur from the overhead door closing prematurely.