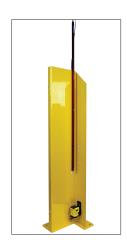

## INSTALL A LIMIT SWITCH ON YOUR TRACK GUARD LS

Track Guard LS from Allied Solutions is equipped with pre-drilled mounting holes to accommodate a number of different Limit Switches, such as Photo Eyes from LiftMaster® pictured above. These sensors ensure your loading dock equipment operates through the correct sequence of operation, by detecting when the overhead door opens and closes. Limit Switches also detect any objects that may be in the operating zone of the overhead door. This helps prevent any accidents that may occur from the overhead door closing prematurely.

Track Guard LS was designed with the protection of the door track in mind. Each unit is powder coated safety yellow making it easier for the fork truck operator to see. The heavy gauge steel construction wraps around the bottom of the door track protecting it from forklift, cargo, or vehicle damage that may occur while loading or unloading a truck.

Acting as a barrier from impacts, the track guard uses both the wall and the floor for support. The Track Guard LS deflects impacts away from the door track protecting it from expensive damage and costly repair time. Each Track Guard LS has a one year warranty.