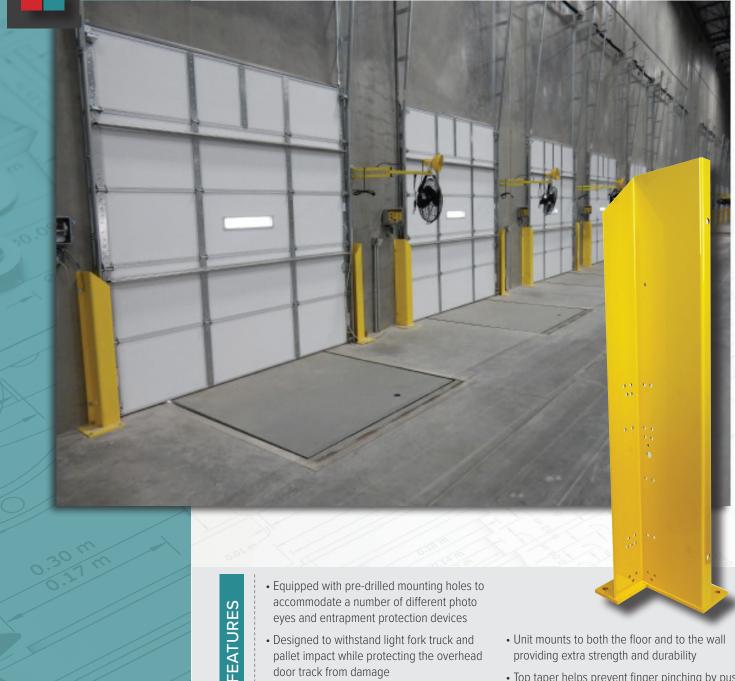

## **Track Guard LS**

## **Protective Systems**

- Designed to withstand light fork truck and pallet impact while protecting the overhead door track from damage
- Powder coated safety-yellow makes it easy for the fork truck operator to identify the edge of the door opening
- Works on both mechanical and automatic doors
- Unit mounts to both the floor and to the wall providing extra strength and durability
- Top taper helps prevent finger pinching by pushing the hand away from the unit while the door is
- Unit is pre-drilled. Simply set the unit around the door track, snug it up to the wall and anchor in place

Track Guard LS was designed with the protection of the door track in mind. Each unit is powder coated safety yellow making it easier for the fork truck operator to see. The heavy gauge steel construction wraps around the bottom of the door track protecting it from forklift, cargo, or vehicle damage that may occur while loading or unloading a truck.

Acting as a barrier from impacts, the track guard uses both the wall and the floor for support. The Track Guard LS deflects impacts away from the door track protecting it from expensive damage and costly repair time. Each Track Guard LS has a one year warranty.