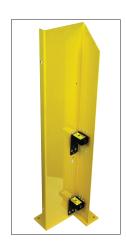

## INSTALL A LIMIT SWITCH ON YOUR TRACK GUARD LS

Track Guard LS from Allied Solutions is equipped with pre-drilled mounting holes to accommodate a number of different Limit Switches, such as Photo Eyes from LiftMaster® pictured above. These sensors ensure your loading dock equipment operates through the correct sequence of operation, by detecting when the overhead door opens and closes. Limit Switches also detect any objects that may be in the operating zone of the overhead door. This helps prevent any accidents that may occur from the overhead door closing prematurely.