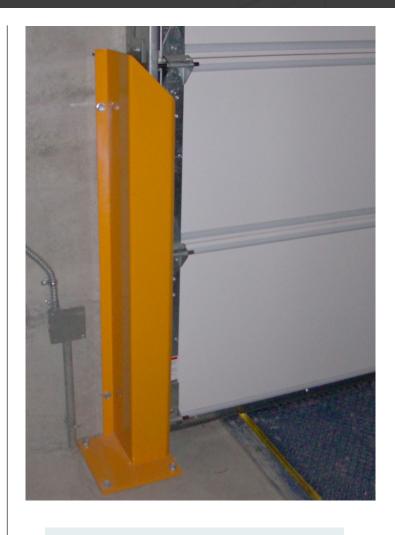

Track Guard was designed with the protection of the door track in mind. The heavy gauge steel construction wraps around the bottom of the door track protecting it from fork-lift, cargo, or vehicle damage that may occur while loading or unloading a truck.

Acting as a barrier from impacts, the track guard uses both the wall and the floor for support. The Track Guard deflects impacts away from the door track protecting it from expensive damages and costly repair time.

Each Track Guard is powder coated safety yellow making it easier for the fork truck operator to see. Whether you use pallet jacks or fork trucks, the Track Guard keeps you protected. This unit is available in three heights depending on your needs; 24",36", or 48". Each Track Guard comes with a one year warranty on construction.