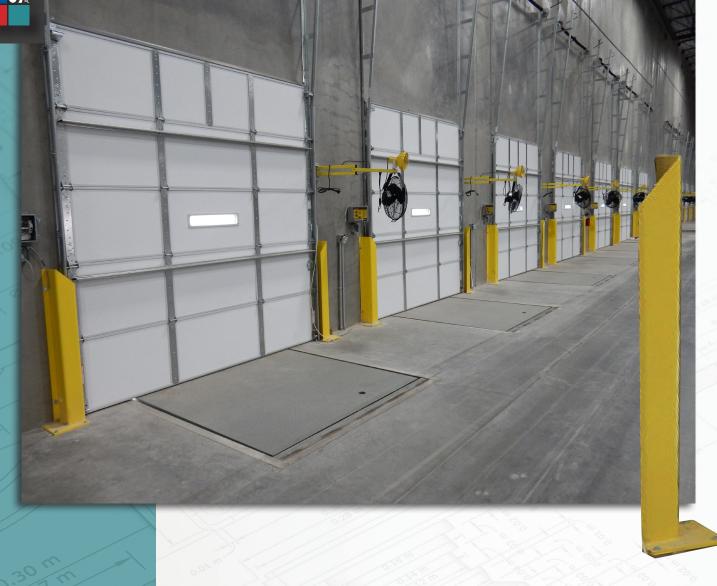

Track Guard was designed with the protection of the door track in mind. The heavy gauge steel construction wraps around the bottom of the door track protecting it from fork-lift, cargo, or vehicle damage that may occur while loading or unloading a truck.

Acting as a barrier from impacts, the track guard uses both the wall and the floor for support. The Track Guard deflects impacts away from the door track protecting it from expensive damages and costly repair time.

Each Track Guard is powder coated safety yellow making it easier for the fork truck operator to see. Whether you use pallet jacks or fork trucks, the Track Guard keeps you protected. This unit is available in three heights depending on your needs; 24",36", or 48". Each Track Guard comes with a one year warranty on construction.