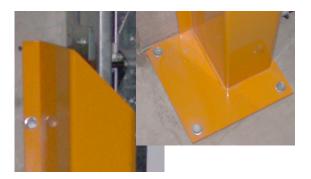

## **Track Guard**Protective Systems

**FEATURES** 

- Equipped with pre-drilled mounting holes to accommodate a number of different photo eyes and entrapment protection devices
- Designed to withstand light fork truck and pallet impact while protecting the overhead door track from damage
- Powder coated safety-yellow makes it easy for the fork truck operator to identify the edge of the door opening
- Unit mounts to both the floor and to the wall providing extra strength and durability
- Top taper helps prevent finger pinching by pushing the hand away from the unit while the door is closing
- Unit is pre-drilled. Simply set the unit around the door track, snug it up to the wall and anchor in place
- Works on both mechanical and automatic doors

## **Track Guard**Protective Systems

The top of the unit is tapered as a safety precaution. The taper helps drive the hand out of the way while the door is closing helping to prevent hand and finger accidents. The unit comes pre-drilled for easy install.